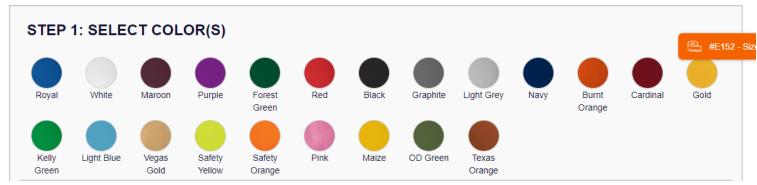

ALL ORDER FORMS NEED TO BE SUBMITTED TO <u>DANE@PERFECTFITZ.COM</u> DANE WILL LET YOU KNOW IF THE COLOR JERSEY YOU SELECTED IS STILL AVAILABLE OR IF YOU NEED TO CHANGE YOUR JERSEY COLOR. JERSEY COLOR OPTIONS AND PROOF ARE BELOW.

INFORMATION THAT NEEDS TO BE EMAILED IN WITH ORDER: (OR YOU CAN FILL OUT THE UNIFORM ORDER EXCEL SHEET WHICH WOULD HAVE ALL THE BELOW INFO. LISTED)

- 1.) TEAM NAME ON JERSEY
- 2.) TEAM AGE GROUP
- 3.) JERSEY COLOR
- 4.) PRINT COLOR
- 5.) JERSEY SIZES
- 6.) REQUESTED NUMBERS(if not requested we will go up from 1)
- 7.) CONTACT NAME AND NUMBER FOR PAMENT COLLECTION