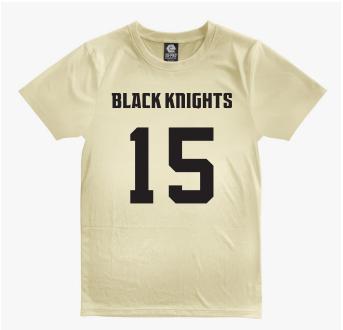

ALL ORDER FORMS NEED TO BE SUBMITTED TO <u>DANE@PERFECTFITZ.COM</u> DANE WILL LET YOU KNOW IF THE COLOR JERSEY YOU SELECTED IS STILL AVAILABLE OR IF YOU NEED TO CHANGE YOUR JERSEY COLOR. JERSEY COLOR OPTIONS AND PROOF ARE BELOW.

INFORMATION THAT NEEDS TO BE EMAILED IN WITH ORDER: (OR YOU CAN FILL OUT THE UNIFORM ORDER EXCEL SHEET WHICH WOULD HAVE ALL THE BELOW INFO. LISTED)

- 1.) TEAM NAME ON JERSEY
- 2.) TEAM AGE GROUP
- 3.) JERSEY COLOR
- 4.) PRINT COLOR
- 5.) JERSEY SIZES
- 6.) REQUESTED NUMBERS(if not requested we will go up from 1)
- 7.) CONTACT NAME AND NUMBER FOR PAMENT COLLECTION